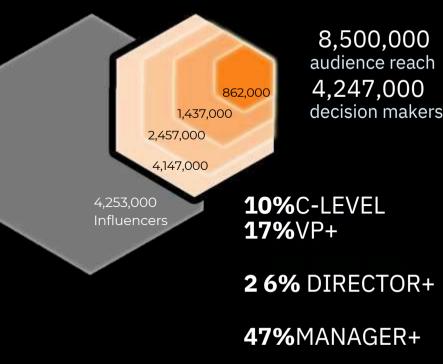

## SCALABLE AUDIENCE REACH

diverse Tap into our of 8.5million database across B2B prospects 55 audience morethan and 45 segments **Unsustries** iarthe Internationally.

# 8.5<sup>MILLION B2B PROSPECTS</sup> 55AUDIENCE SEGMENTS 45 INDUSTRIES